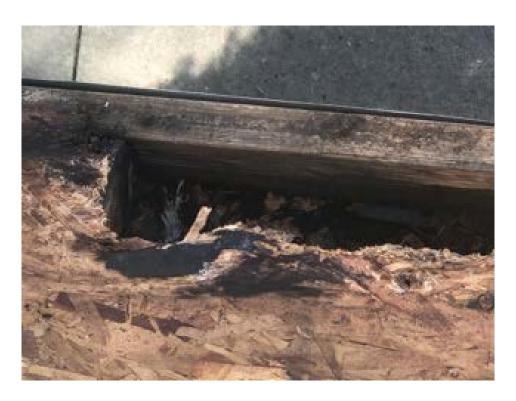

## Agenda Item 7 – Roof Replacements

- RFP was mailed to 11 contractors 2021
- Only two of those contractors responded
- One qualified bidder who met the terms of the RFP was selected
- That same vendor has signed a one-year extension and holding prices
- Letters have been mailed to each owner with bid estimate
- GAF System Plus Limited
   Warranty is provided by roofing
   contractor