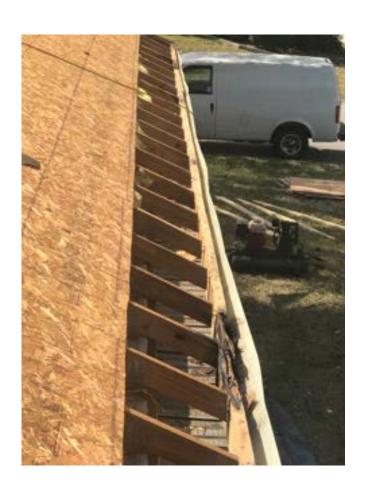

## Agenda Item 7 – Roof Replacements

- RFP was mailed to 11 contractors 2021
- Only two of those contractors responded
- One qualified bidder who met the terms of the RFP was selected
- That same vendor has signed a one-year extension and holding prices
- Letters have been mailed to each owner with bid estimate
- GAF System Plus Limited
   Warranty is provided by roofing
   contractor