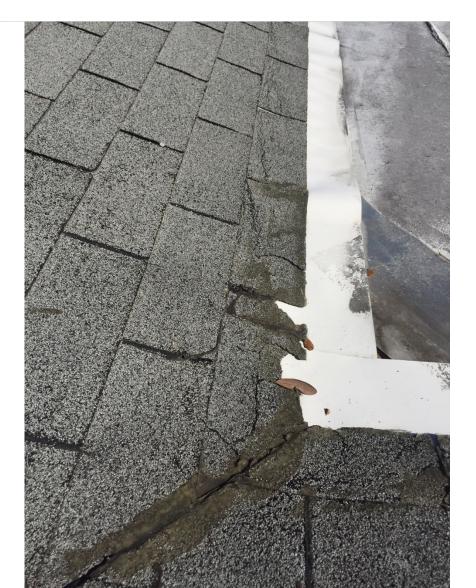

#### Kenneth Colen

Roof Replacement Overview

## Agenda Item 7 – Roof Replacements

- RFP was mailed to 11 contractors 2021
- Only two of those contractors responded
- One qualified bidder who met the terms of the RFP was selected
- That same vendor has signed a one-year extension and holding prices
- Letters have been mailed to each owner with bid estimate
- GAF System Plus Limited
   Warranty is provided by roofing
   contractor