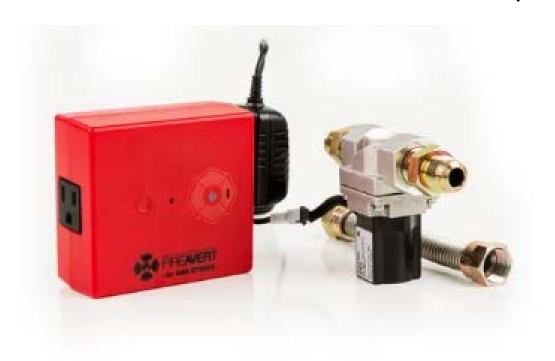

at the time of hurricane loss may be different than the amount shown. Refer to the applicable hurricane deductible and/or hurricane coverage endorsement attached to this policy. Please contact your State Farm agent if you have any questions.

FE-3566.1 FE-3441 OPT AI

FE-3650

### Loss Prevention

- Service HVAC Regularly
- Clean dryer vent pipes annually
- Replace Water Heaters at 10 -12 Years
- Water Alarms and Smoke Alarms
  - Early Warning Detection Alarm
  - Audible Form of property protection
- When out of town
  - Weekly inspections
  - Turn off toilets/water faucets at source

### Water Alarms

Zircon Leak Alert WiFi - Smart Electronic Water Detector Alarm with Email, Audio and Visual Alerts - Battery Included



# Fireavert.com Gas and Electric Stove Shut Offs

Device Cost \$150





### How does FireAvert Work?



#### Agenda Item 5 - Board Reports (cont.)

#### **Robert Colen**

**Enforcement Information** 

#### **Enforcement highlights from 2022 (OTOW Central)**

- Over 250 complaints about individual homes received from other residents
- Discovered violations in another 250+ homes through estoppel inspections, modification re-inspections and in-field observations
- Over 400 homes brought into compliance

#### **Current 2023 Statistics**

- 50 complaints about individual homes received from other residents
- Discovered violations in 20+ homes through estoppel inspections, modification re-inspections and in-field observations
- 57 homes brought into compliance (some were carry-overs from 2022)
- 8 homes under enforcement maintenance, another 10 approaching enfor