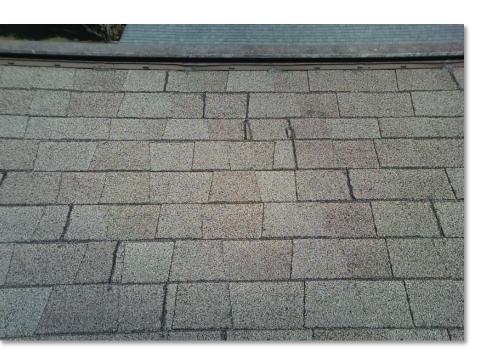

#### Kenneth Colen

Roof Replacement Overview

## Agenda Item 7 – Roof Replacements

- RFP was mailed to 11 contractors 2021
- Only two of those contractors responded
- One qualified bidder who met the terms of the RFP was selected
- That same vendor has signed a one-year extension and holding prices
- Letters have been mailed to each owner with bid estimate
- GAF System Plus Limited
   Warranty is provided by roofing
   contractor