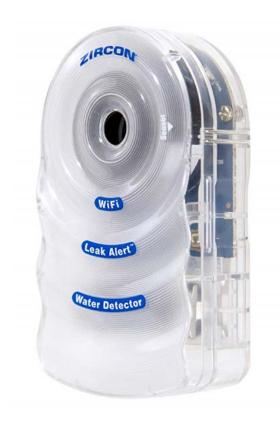

### Water Alarms

Zircon Leak Alert WiFi - Smart Electronic Water Detector Alarm with Email, Audio and Visual Alerts - Battery Included