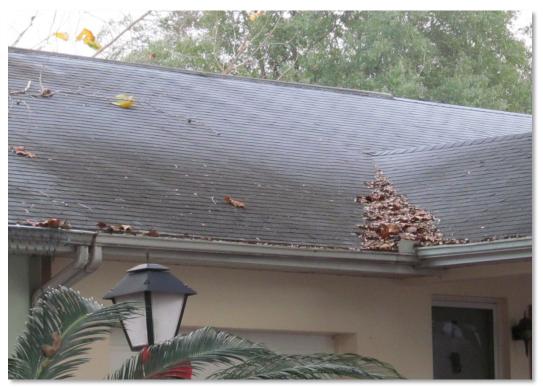

#### Kenneth Colen

Roof Replacement Overview

## Agenda Item 7 – Roof Replacements

- RFP was mailed to 11 contractors 2021
- Only two of those contractors responded
- One qualified bidder who met the terms of the RFP was selected
- That same vendor has signed a one-year extension and holding prices
- Letters have been mailed to each owner with bid estimate
- GAF System Plus Limited
   Warranty is provided by roofing
   contractor