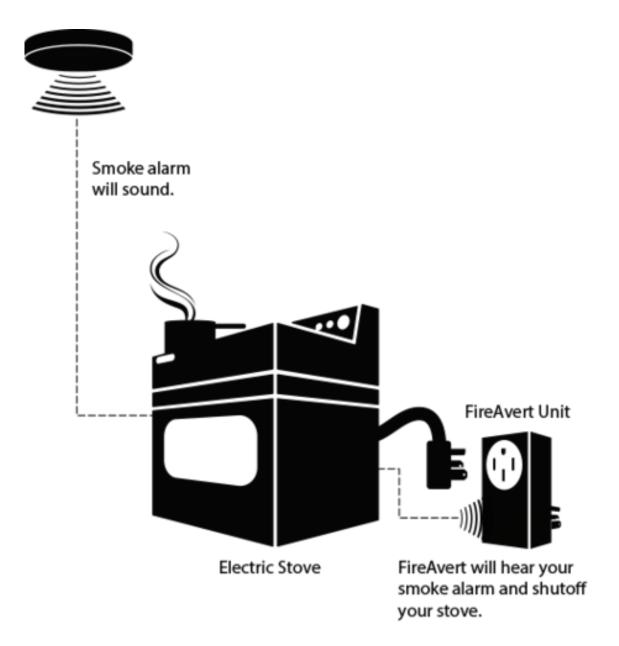

be different than the amount shown. Refer to the applicable hurricane deductible and/or hurricane coverage endorsement attached to this policy. Please contact your State Farm agent if you have any questions.

FE-3566.1 FE-3441 OPT AI

FE-3650

### Loss Prevention

- Service HVAC Regularly
- Clean dryer vent pipes annually
- Replace Water Heaters at 10 -12 Years
- Water Alarms and Smoke Alarms
  - Early Warning Detection Alarm
  - Audible Form of property protection
- When out of town
  - Weekly inspections
  - Turn off toilets/water faucets at source

### Water Alarms

Zircon Leak Alert WiFi - Smart Electronic Water Detector Alarm with Email, Audio and Visual Alerts - Battery Included



# Fireavert.com Gas and Electric Stove Shut Offs

Device Cost \$150





### How does FireAvert Work?



#### Agenda Item 5 - Board Reports (cont.)

#### **Robert Colen**

**Enforcement Information** 

#### **Enforcement highlights from 2022 (OTOW Central)**

- Over 250 complaints about individual homes received from other residents
- Discovered violations in another 250+ homes through estoppel inspections, modification re-inspections and in-field observations
- Over 400 homes brought into compliance

#### **Current 2023 Statistics**

- 50 complaints about individual homes received from other residents
- Discovered violations in 20+ homes through estoppel inspections, modification re-inspections and in-field observations
- 57 homes brought into compliance (some were carry-overs from 2022)
- 8 homes under enforcement maintenance, another 10 approaching enforcement deadline
- 5 homeowners ref