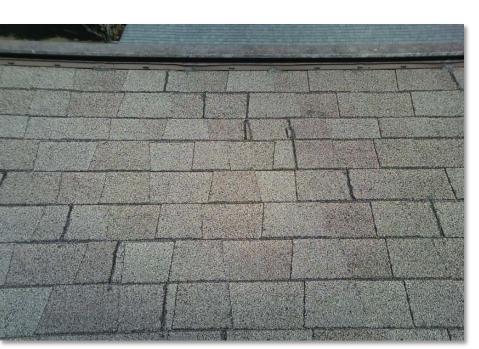

#### Shingle Warranty Rating

- The life expectancy of shingles in Florida is 72% of the national shingles rating, i.e., 40 year national shingle ~ 21 year in Florida
- Florida sun is very harsh on roofs with expansion/contraction due to wide swings in temperature and ultraviolet rays of sun which causes the loss of granules that protect shingles
- Shingles start to curl around the edges which allow wind and rain entry and causes the wood to rot and the constant wetting and drying of the wood may cause warping
- Timely roof replacement prevents damage from water, mold, mildew and rot

# Agenda Item 6 – Board Reports (cont.) Roof Replacements