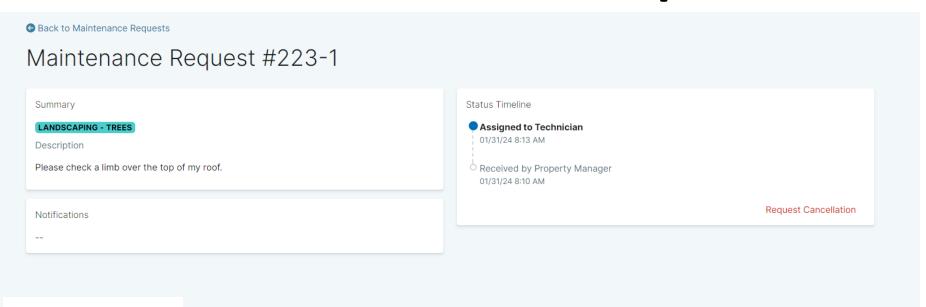

#### **Track Maintenance Requests**

G Back to Maintenance Requests

#### Maintenance Request #223-1

Obtain updates on Owner requested work orders.