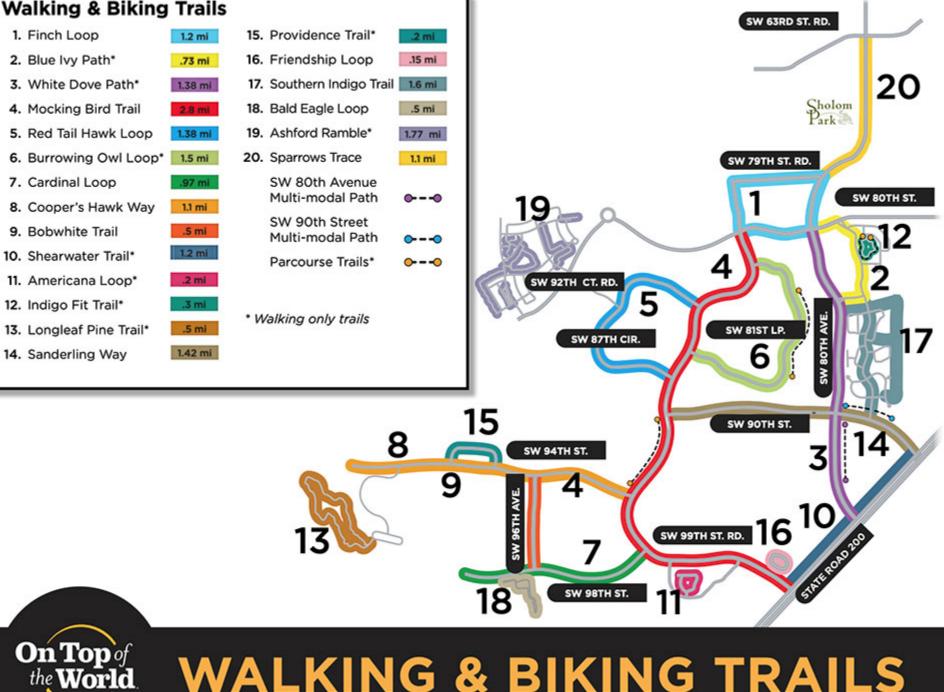

(cont.) Recreation

- Recreation Center Pool renovation is on track to be completed for use by end of March
- The Summit (Amenity in Longleaf) has begun construction. Estimated completion date is the summer of 2025. This will include a main pool and a resistance pool that are unique to OTOW.
- At the Town Square, the dance floor work will be complete in March and the Farmer's Market will return to the Square

# Agenda Item 6 – Board Reports (cont.) Recreation

The Recreation Center has scheduled new events and trips for 2024 including:

- Disney Springs
- Tree Top tour of the Canyons of Ocala (featuring zip lines and kayaking)
- Winery tours
- Friday Day trips to Marion Markets, Silver River State Park (Glass Bottom Boat tours), Downtown Ocala Art Walk and a visit to the Appleton Museum.



**WALKING & BIKING TRAILS** 

# Agenda Item 7 – Answers to Written Questions

Written questions pertaining to agenda items submitted prior to meeting

# Agenda Item 8 – Other Business

## Agenda Item 9– Adjourn

Do we have a motion to adjourn the meeting?

The Board of Directors meeting will follow.

Thank You for Attending

### **Board of Directors Agenda**

- I. Call to order, proof of notice of meeting, quorum
- 2. Reading and approval of minutes of previous meeting
- 3. Owner comments per Rule 20
- 4. Consider Resolution 2024-01 Budget
- 5. Consider Resolution 2024-02 Special Assessments for roof replacements
- 6. Consider Resolution 2024-03 Rules Amendments
- 7. Consider Resolution 2024-04 Suspensions
- 8. Discuss Association Fines and Suspension Policy
- 9. Consider, if necessary o