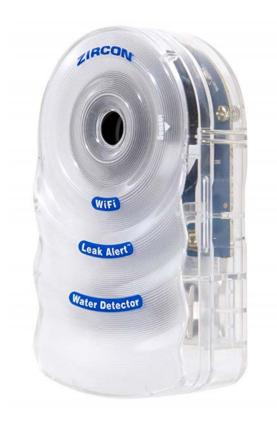

# Fireavert.com Gas and Electric Stove Shut Offs

Device Cost \$150

# How does FireAvert Work?