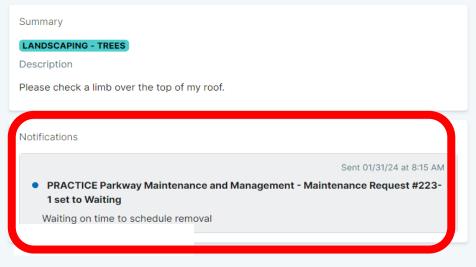

r





#### \*AppFolio Online Payment Fee Schedule

- Credit Card: 3.49% of the total amount per transaction
- ➤ Debit Card: \$9.99 flat fee per transaction
- > eCheck (ACH): \$2.49 flat fee per transaction
- ➤ Electronic Cash Payments: \$3.99 per transaction. Transactional limits apply

\*Convenience fees ONLY apply when payments are made through Appfolio portal; Management Company initiated ACH and mailed in checks continue to have no fee. Your Association and Management Company do not benefit from these fees. Appfolio convenience fees are subject to change at any time.



#### Request Maintenance/Track Requests





#### Request Maintenance





#### **Track Maintenance Requests**





#### **Track Maintenance Requests**

G Back to Maintenance Requests

#### Maintenance Request #223-1





Obtain updates on Owner requested work orders.



#### **Update Insurance Information**





#### **Update Contact Information**

#### Account Profile



| Password                                                                                                                |
|-------------------------------------------------------------------------------------------------------------------------|
| Create a password between 8 and 32 characters in length which includes at least one letter, one number, and one symbol. |
| Current Password                                                                                                        |
|                                                                                                                         |
| New Password