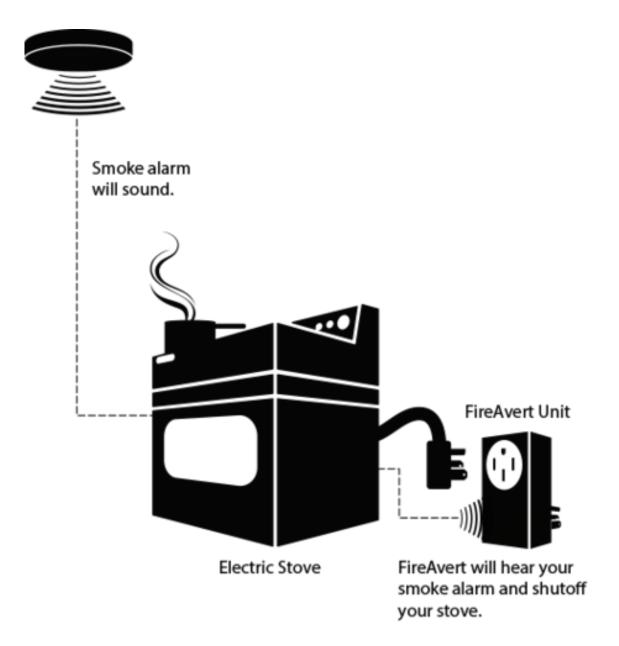

# Fireavert.com Gas and Electric Stove Shut Offs

Device Cost \$150

# How does FireAvert Work?