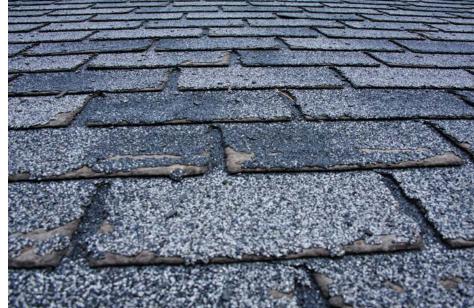

#### Shingle Warranty Rating

- The life expectancy of shingles in Florida is 72% of the national shingles rating, i.e., 40 year national shingle ~ 21 year in Florida
- Florida sun is very harsh on roofs with expansion/contraction due to wide swings in temperature and ultraviolet rays of sun which causes the loss of granules that protect shingles
- Shingles start to curl around the edges which allow wind and rain entry and causes the wood to rot and the constant wetting and drying of the wood may cause warping
- Timely roof replacement prevents damage from water, mold, mildew and rot

# Agenda Item 6 – Board Reports (cont.) Roof Replacements