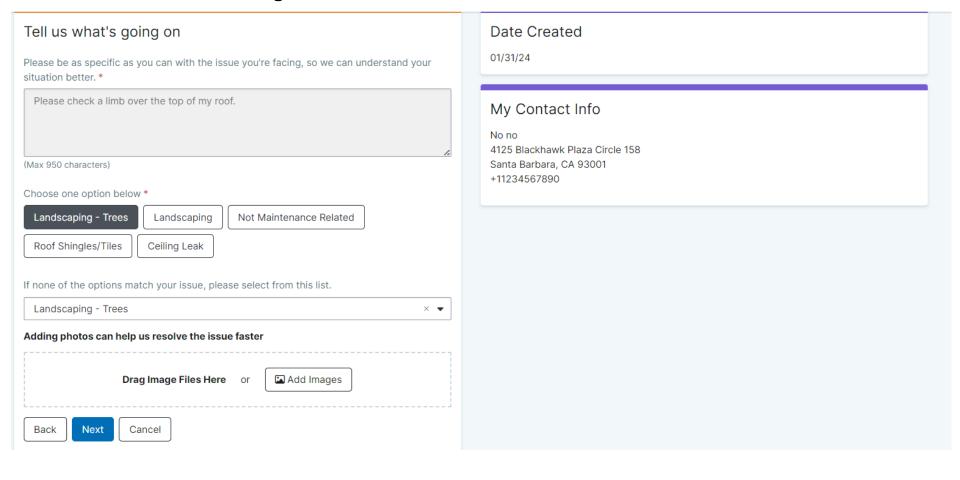

ine

- Owners will be able to make CSF payments online using the Owners Portal
- Owners can see previous payment history and view the account ledger





#### \*AppFolio Online Payment Fee Schedule

- Credit Card: 3.49% of the total amount per transaction
- ➤ Debit Card: \$9.99 flat fee per transaction
- > eCheck (ACH): \$2.49 flat fee per transaction
- ➤ Electronic Cash Payments: \$3.99 per transaction. Transactional limits apply

\*Convenience fees ONLY apply when payments are made through Appfolio portal; Management Company initiated ACH and mailed in checks continue to have no fee. Your Association and Management Company do not benefit from these fees. Appfolio convenience fees are subject to change at any time.



#### Request Maintenance/Track Requests





#### Request Maintenance





#### **Track Maintenance Requests**





#### **Track Maintenance Requests**

G Back to Maintenance Requests

#### Maintenance Request #223-1





Obtain updates on Owner requested work orders.



#### **Update Insurance Information**





#### **Update Contact Information**

#### Account Profile



| Password                                                                                                                |
|-------------------------------------------------------------------------------------------------------------------------|
| Create a password between 8 and 32 characters in length which includes at least one letter, one number, and one symbol. |
| Current Password                                                                                                        |