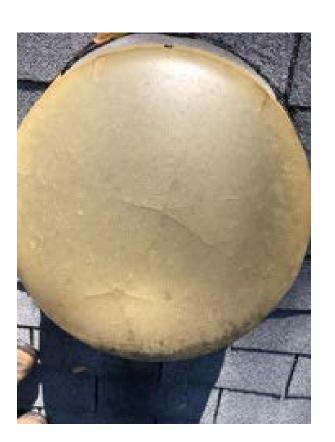

#### Shingle Warranty Rating

- The life expectancy of shingles in Florida is 72% of the national shingles rating, i.e., 40 year national shingle ~ 21 year in Florida
- Florida sun is very harsh on roofs with expansion/contraction due to wide swings in temperature and ultraviolet rays of sun which causes the loss of granules that protect shingles
- Shingles start to curl around the edges which allow wind and rain entry and causes the wood to rot and the constant wetting and drying of the wood may cause warping
- Timely roof replacement prevents damage from water, mold, mildew and rot

# Agenda Item 6 – Board Reports (cont.) Roof Replacements