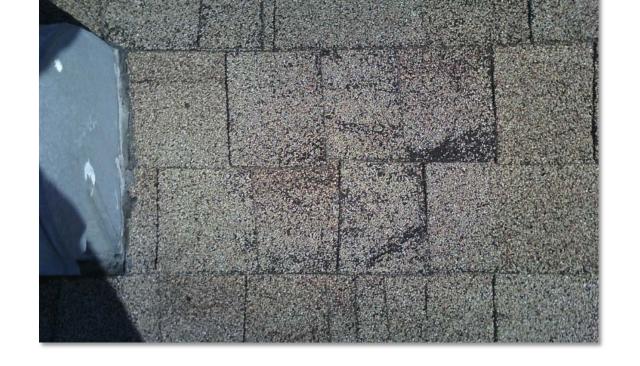

#### Shingle Warranty Rating

- The life expectancy of shingles in Florida is 72% of the national shingles rating, i.e., 40 year national shingle ~ 21 year in Florida
- Florida sun is very harsh on roofs with expansion/contraction due to wide swings in temperature and ultraviolet rays of sun which causes the loss of granules that protect shingles
- Shingles start to curl around the edges which allow wind and rain entry and causes the wood to rot and the constant wetting and drying of the wood may cause warping
- Timely roof replacement prevents damage from water, mold, mildew and rot

# Agenda Item 6 – Board Reports (cont.) Roof Replacements