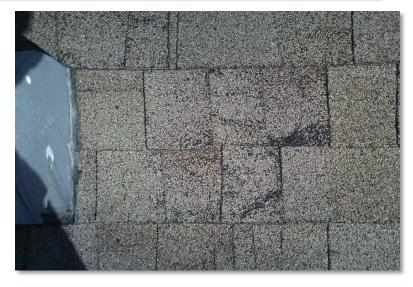

#### Shingle Warranty Rating

- The life expectancy of shingles in Florida is 72% of the national shingles rating, i.e., 40 year national shingle ~ 21 year in Florida
- Florida sun is very harsh on roofs with expansion/contraction due to wide swings in temperature and ultraviolet rays of sun which causes the loss of granules that protect shingles
- Shingles start to curl around the edges which allow wind and rain entry and causes the wood to rot and the constant wetting and drying of the wood may cause warping
- Timely roof replacement prevents damage from water, mold, mildew and rot

# Agenda Item 6 – Board Reports (cont.) Roof Replacements