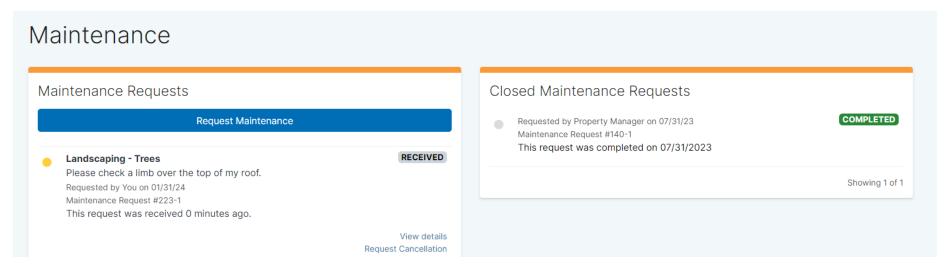

#### Request Maintenance/Track Requests

#### Request Maintenance

#### **Track Maintenance Requests**