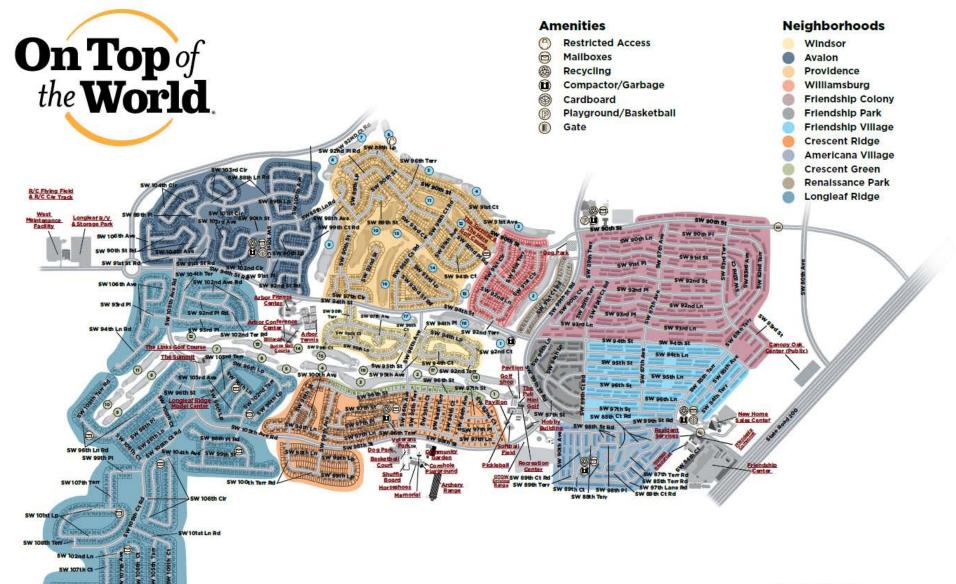

ining to agenda items submitted prior to meeting

# Agenda Item 8 – Other Business

## Agenda Item 9– Adjourn

Do we have a motion to adjourn the meeting?

The Board of Directors meeting will follow.

Thank You for Attending

### **Board of Directors Agenda**

- I. Call to order, proof of notice of meeting, quorum
- 2. Reading and approval of minutes of previous meeting
- 3. Owner comments per Rule 20
- 4. Consider Resolution 2024-01 Budget
- 5. Consider Resolution 2024-02 Special Assessments for roof replacements
- 6. Consider Resolution 2024-03 Rules Amendments
- 7. Consider Resolution 2024-04 Suspensions
- 8. Discuss Association Fines and Suspension Policy
- 9. Consider, if necessary or desired, to record a notice of preservation of the Declaration
- 10. Other business
- II. Adjourn