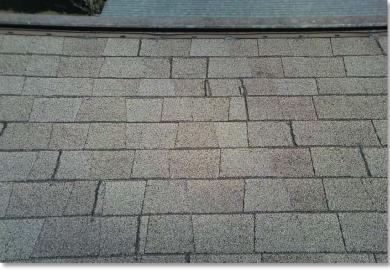

#### Shingle Warranty Rating

- The life expectancy of shingles in Florida is 72% of the national shingles rating, i.e., 40 year national shingle ~ 21 year in Florida
- Florida sun is very harsh on roofs with expansion/contraction due to wide swings in temperature and ultraviolet rays of sun which causes the loss of granules that protect shingles
- Shingles start to curl around the edges which allow wind and rain entry and causes the wood to rot and the constant wetting and drying of the wood may cause warping
- Timely roof replacement prevents damage from water, mold, mildew and rot

# Agenda Item 6 – Board Reports (cont.) Roof Replacements