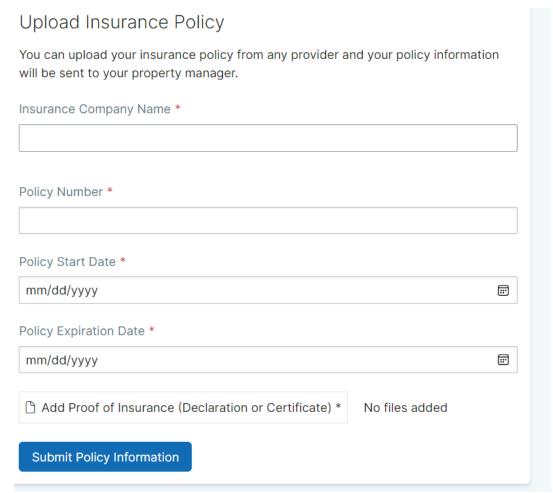

per transaction
- ➤ Debit Card: \$9.99 flat fee per transaction
- > eCheck (ACH): \$2.49 flat fee per transaction
- ➤ Electronic Cash Payments: \$3.99 per transaction. Transactional limits apply

\*Convenience fees ONLY apply when payments are made through Appfolio portal; Management Company initiated ACH and mailed in checks continue to have no fee. Your Association and Management Company do not benefit from these fees. Appfolio convenience fees are subject to change at any time.



#### Request Maintenance/Track Requests





#### Request Maintenance





#### **Track Maintenance Requests**





#### **Track Maintenance Requests**

G Back to Maintenance Requests

#### Maintenance Request #223-1





Obtain updates on Owner requested work orders.



#### **Update Insurance Information**





#### **Update Contact Information**

#### Account Profile



| Password                                                                                                                |
|-------------------------------------------------------------------------------------------------------------------------|
| Create a password between 8 and 32 characters in length which includes at least one letter, one number, and one symbol. |
| Current Password                                                                                                        |
|                                                                                                                         |
| New Password