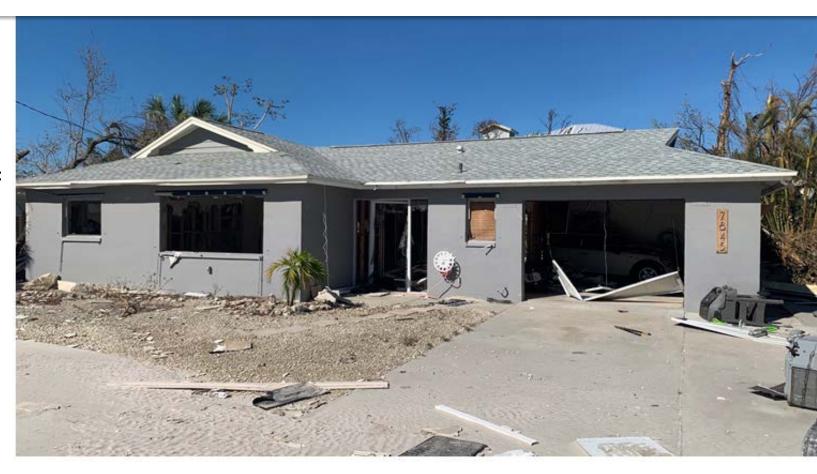

Hurricane
lan –
Home's GAF
Roof that
was spared

- Material requirements provide for an upgraded water barrier of protection
- Crew removing leaves and debris from the roofs
- Insurance Benefit good claims history